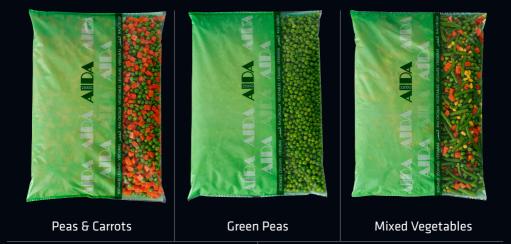

## VEGETABLES FOR CATERING

Sweet Corn

**Brussel Sprouts** 

| PRODUCT DESCRIPTION                                                                                               | PACKAGING | BARCODE       |
|-------------------------------------------------------------------------------------------------------------------|-----------|---------------|
| Peas & Carrots                                                                                                    | 4x2.5kg   | 5702282301800 |
| Green Peas                                                                                                        | 4x2.5kg   | 5702282301640 |
| Mixed Veg. 3-way<br>50% diced carrots, 25% cut beans og 25% green peas.                                           | 4x2.5kg   | 5702282301633 |
| Mixed Veg. 4-way w/ cauliflower<br>50% diced carrots, 20% green peas, 20% cut green beans<br>and 10% cauliflower. | 4x2.5kg   | 5702282301787 |
| Broccoli (florets)                                                                                                | 4x2.5kg   | 5702282301657 |
| Cut Beans                                                                                                         | 4x2.5kg   | 5702282301626 |
| Whole Beans                                                                                                       | 4x2.5kg   | 5702282301824 |
| Chopped Spinach                                                                                                   | 4x2.5kg   | 5702282301886 |
| Sweet Corn                                                                                                        | 4x2.5kg   | 5702282301749 |
| Cauliflower                                                                                                       | 4x2.5kg   | 5702282301664 |
| Brussels Sprouts                                                                                                  | 4x2.5kg   | 5702282301732 |
| Sliced Carrots                                                                                                    | 4x2.5kg   | 5702282301848 |
| Diced Carrots                                                                                                     | 4x2.5kg   | 5702282301862 |
| Baby Carrots                                                                                                      | 4x2.5kg   | 5702282301725 |