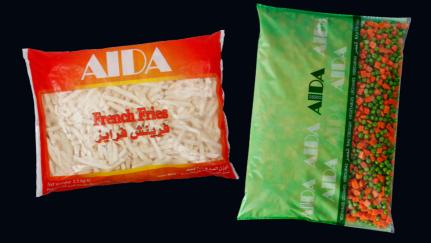

## FRENCH FRIES

French Fries, shoestring

#### French Fries, crincle cut

French Fries, straight

## VEGETABLES FOR CATERING

Sweet Corn

**Brussel Sprouts** 

| PRODUCT DESCRIPTION                                                                                               | PACKAGING | BARCODE       |
|-------------------------------------------------------------------------------------------------------------------|-----------|---------------|
| Peas & Carrots                                                                                                    | 4x2.5kg   | 5702282301800 |
| Green Peas                                                                                                        | 4x2.5kg   | 5702282301640 |
| Mixed Veg. 3-way<br>50% diced carrots, 25% cut beans og 25% green peas.                                           | 4x2.5kg   | 5702282301633 |
| Mixed Veg. 4-way w/ cauliflower<br>50% diced carrots, 20% green peas, 20% cut green beans<br>and 10% cauliflower. | 4x2.5kg   | 5702282301787 |
| Broccoli (florets)                                                                                                | 4x2.5kg   | 5702282301657 |
| Cut Beans                                                                                                         | 4x2.5kg   | 5702282301626 |
| Whole Beans                                                                                                       | 4x2.5kg   | 5702282301824 |
| Chopped Spinach                                                                                                   | 4x2.5kg   | 5702282301886 |
| Sweet Corn                                                                                                        | 4x2.5kg   | 5702282301749 |
| Cauliflower                                                                                                       | 4x2.5kg   | 5702282301664 |
| Brussels Sprouts                                                                                                  | 4x2.5kg   | 5702282301732 |
| Sliced Carrots                                                                                                    | 4x2.5kg   | 5702282301848 |
| Diced Carrots                                                                                                     | 4x2.5kg   | 5702282301862 |
| Baby Carrots                                                                                                      | 4x2.5kg   | 5702282301725 |